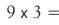

How many altogether?

8 sets of three are 24

eight threes are 24

 $8 \times 3 =$ 

24

How many altogether?

9 sets of three are 27

nine threes are 27

 $9 \times 3 =$