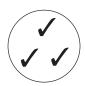

How many altogether?

6 sets of three are 18

six threes are

 $6 \times 3 =$ 

How many altogether?

7 sets of three are

seven threes are

 $7 \times 3 =$ 