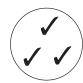

How many altogether?

6 sets of three are

six threes are

How many altogether?

7 sets of three are

seven threes are

$$7 \times 3 =$$

How many altogether?