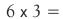

How many altogether?

6 sets of three are 18

six threes are

 $6 \times 3 =$ 

How many altogether?

7 sets of three are

seven threes are

 $7 \times 3 =$ 