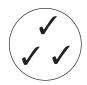

How many altogether?

6 sets of three are

six threes are

How many altogether?

7 sets of three are

seven threes are

$$7 \times 3 =$$

How many altogether?