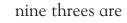

8 sets of three are

eight threes are

$$8 \times 3 =$$

How many altogether?

DK

9 sets of three are

How many altogether?

8 sets of three are 24

eight threes are 24

 $8 \times 3 =$ 

24

How many altogether?

9 sets of three are 27

nine threes are 27