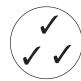

8 sets of three are

eight threes are

$$8 \times 3 =$$

How many altogether?

DK

9 sets of three are

How many altogether?

8 sets of three are 24

eight threes are 24

 $8 \times 3 =$ 

24

How many altogether?

9 sets of three are 27

nine threes are 27