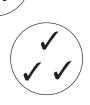

8 sets of three are

eight threes are

$$8 \times 3 =$$

How many altogether?

DK

9 sets of three are

How many altogether?

8 sets of three are 24

eight threes are 24

 $8 \times 3 =$ 

24

How many altogether?

9 sets of three are 27

nine threes are 27